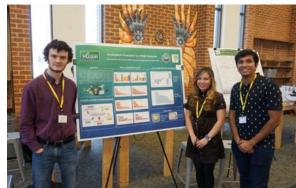

## REU: Undergraduate Research in Educational Data Mining













## Ten Week Research and Mentoring Program Summer 2021

- explore learning analytics, data mining, and visualization techniques
- assist research projects that use data mining to study how we learn
- analyze educational domain data from MOOCs, individual classes, and longitudinal sources
- begin planning and exploring your career pathways

apply by February 15<sup>th</sup>, 2021

\$6000 stipend \* lodging and meals \* moving support

https://cs.gmu.edu/reu/ reu@cs.gmu.edu



Supported by the National Science Foundation

George Mason University Computer Science