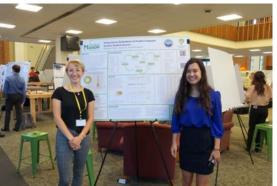

## REU: Undergraduate Research in Educational Data Mining













## Ten Week Research and Mentoring Program Summer 2021

- explore learning analytics, data mining, and visualization techniques
- assist research projects that use data mining to study how we learn
- analyze educational domain data from MOOCs, individual classes, and longitudinal sources
- begin planning and exploring your career pathways

apply by February 15<sup>th</sup>, 2021

\$6000 stipend \* lodging and meals \* moving support

https://cs.gmu.edu/reu/ reu@cs.gmu.edu



Supported by the National Science Foundation

George Mason University Computer Science